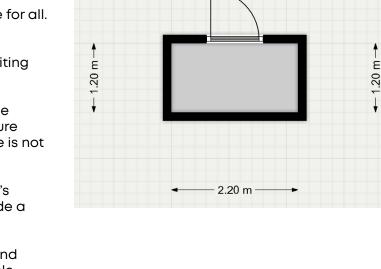

## THE BRIEF:

Design a **2.20m x 1.20m** parcel room considering the below key criteria to seamlessly blend functionality with aesthetic appeal:

- Accessibility: Ensure the room is accessible for all.
- Aesthetics: Design and reimagine the post room creating a visually appealing and inviting environment.
- **Functionality:** Incorporate practical storage solutions while maintaining efficiency. Ensure rooms security technology and surveillance is not compromised.
- **Resident Experience:** Consider the resident's interaction with the space, aiming to provide a pleasant and memorable experience.
- **Sustainability:** Use sustainable materials and eco-friendly design practices where possible.

2.20 m